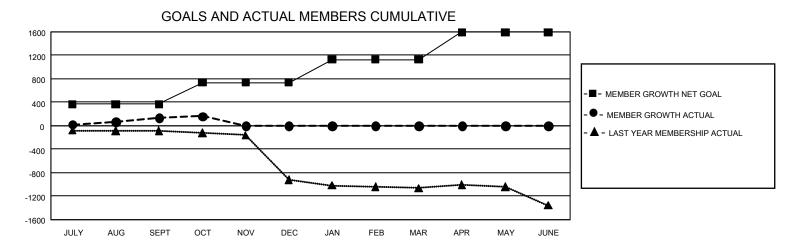

## GAT MONTHLY MEMBERSHIP PROGRESS REPORT Results a

GMT Constitutional Area 3, Group E

REPORT DOES NOT INCLUDE CLUBS IN UNDISTRICTED AREAS.

| Clubs                 |               |           |               | Members               |                         |                         |                                                    |
|-----------------------|---------------|-----------|---------------|-----------------------|-------------------------|-------------------------|----------------------------------------------------|
| RESULTS FOR 2023-2024 |               |           |               | RESULTS FOR 2023-2024 |                         |                         |                                                    |
| QUARTER               | NEW CLUB GOAL | NEW CLUBS | DROPPED CLUBS |                       | MBER GROWTH NET<br>GOAL | MEMBER GROWTH<br>ACTUAL | DROPPED MEMBERS<br>ACTUAL (including<br>transfers) |
| JULY/AUG/SEPT         | - 12          | 0         | 4             | JULY/AUG/SEPT         | 365                     | 317                     | 138                                                |
| OCT/NOV/DEC           | 6             | 0         | 0             | OCT/NOV/DEC           | 371                     | 110                     | 70                                                 |
| JAN/FEB/MAR           | 27            | 0         | 0             | JAN/FEB/MAR           | 395                     | 0                       | 0                                                  |
| APR/MAY/JUNE          | 6             | 0         | 0             | APR/MAY/JUNE          | 465                     | 0                       | 0                                                  |