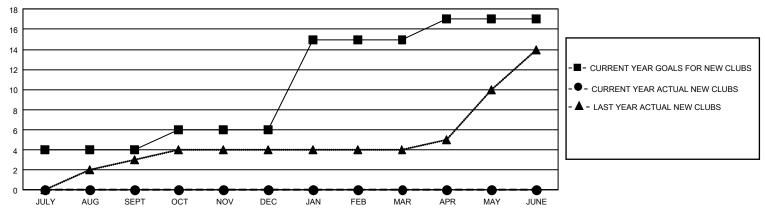

## GAT MONTHLY MEMBERSHIP PROGRESS REPORT Results a

GMT Constitutional Area 3, Group E

REPORT DOES NOT INCLUDE CLUBS IN UNDISTRICTED AREAS.

| Clubs                 |               |           |               | Members               |                         |                         |                                                    |
|-----------------------|---------------|-----------|---------------|-----------------------|-------------------------|-------------------------|----------------------------------------------------|
| RESULTS FOR 2023-2024 |               |           |               | RESULTS FOR 2023-2024 |                         |                         |                                                    |
| QUARTER               | NEW CLUB GOAL | NEW CLUBS | DROPPED CLUBS |                       | MBER GROWTH NET<br>GOAL | MEMBER GROWTH<br>ACTUAL | DROPPED MEMBERS<br>ACTUAL (including<br>transfers) |
| JULY/AUG/SEPT         | - 12          | 0         | 4             | JULY/AUG/SEPT         | 365                     | 317                     | 138                                                |
| OCT/NOV/DEC           | 6             | 0         | 0             | OCT/NOV/DEC           | 371                     | 110                     | 70                                                 |
| JAN/FEB/MAR           | 27            | 0         | 0             | JAN/FEB/MAR           | 395                     | 0                       | 0                                                  |
| APR/MAY/JUNE          | 6             | 0         | 0             | APR/MAY/JUNE          | 465                     | 0                       | 0                                                  |